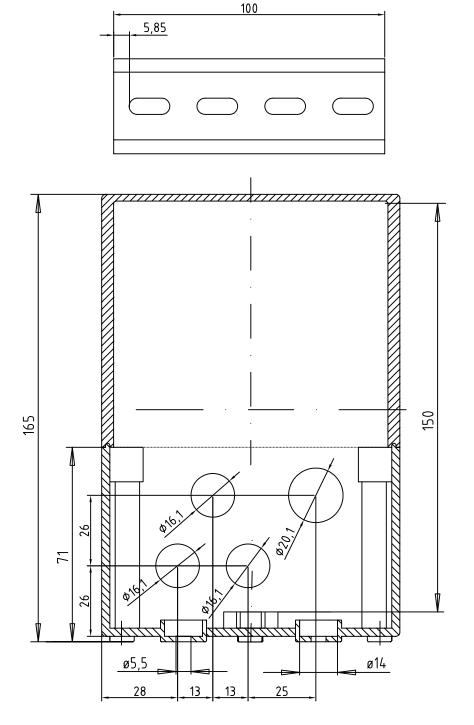

× wall mounting fixing dimensions

00 DIN-Rail M 20x1,5 grey M16x1,5 grey

HxWxD: 180 x 110 x 165mm

Enclosure: for safe area use only!
Material: Polycarbonate

Finish: Base grey RAL7035, lid transparent
Protection: IP65