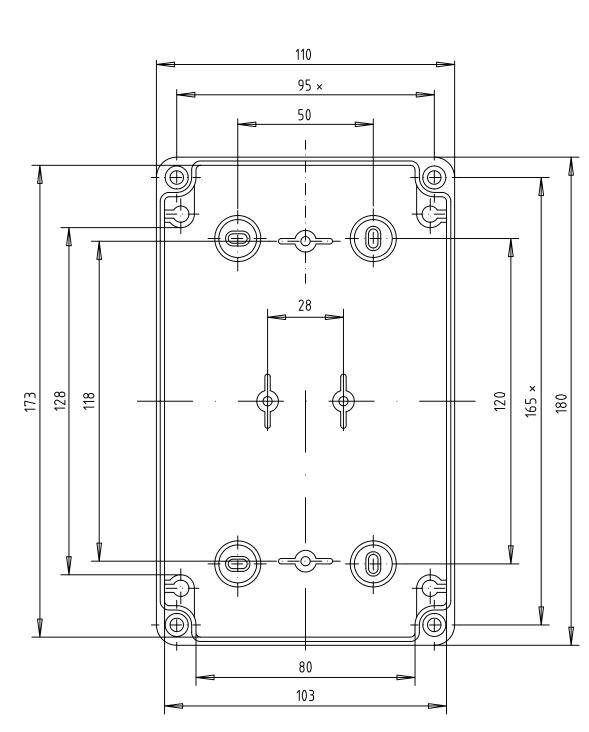

× wall mounting fixing dimensions

00 DIN-Rail M 20x1,5 grey M16x1,5 grey

HxWxD: 180 x 110 x 165mm

Enclosure: for safe area use only!
Material: Polycarbonate

Finish: Base grey RAL7035, lid transparent
Protection: IP65